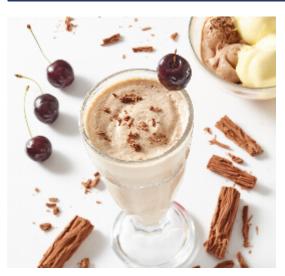

#### **SMOOTHIE MAKER RECIPE**

[vc\_row][vc\_column][vc\_column\_text]For an indulgent treat try out this cheeky chocolate milkshake recipe. Made luxuriously thick by using both chocolate and vanilla ice cream – this sumptuous shake is ideal for those looking for something deliciously rich and creamy. Add grated chocolate on top for a truly decadent finish![/vc\_column\_text][/vc\_column][/vc\_row]

### INGREDIENTS

120ml Fresh, Full Fat Milk

60ml Fresh Cream

4 Dessert Spoons of Chocolate ice cream

2 Dessert Spoons of Vanilla Ice Cream

2 Strawberries (diced into 1/2 inch cube)

Grated Chocolate Flake

### METHOD

**STEP ONE** 

Place milk, ice cream and cream into the Smoothie Maker

**STEP TWO** Blend until smooth (add more milk if too thick)

**STEP THREE** Pour into glasses

**STEP FOUR** Sprinkle with grated chocolate