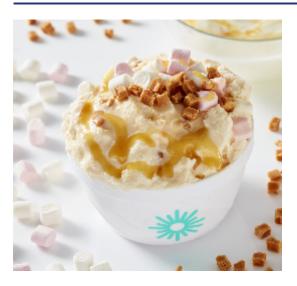

# TOFFEE MINI MARSHMALLOW ICE CREAM

## INGREDIENTS

100ml Fresh Cream

50ml Condensed Milk (or 50ml Fresh Milk)

1 teaspoon of Toffee Sauce

Handful of Mini Marshmallows

Handful of Toffee Pieces

#### **STEP FOUR**

Decorate with toffee sauce, mini marshmallows and toffee pieces as desired