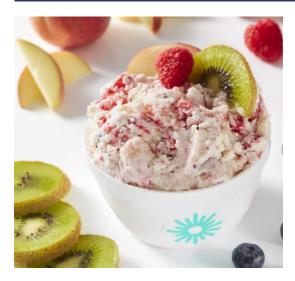

# FRUITY MIX UP ICE CREAM

#### ICE CREAM MAKER RECIPE

[vc\_row][vc\_column][vc\_column\_text]Add a fruity twist to this classic vanilla ice cream recipe by mixing in your favourite fruity delights. A perfect combination of delicious creamy ice cream and fresh juicy fruit flavours![/vc\_column\_text][/vc\_column][/vc\_row]

**STEP FIVE** Decorate with your favourite fruity toppings