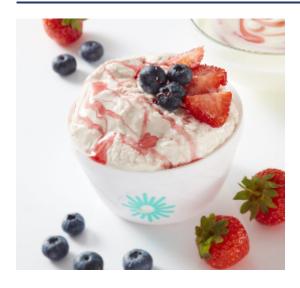

#### **ICE CREAM MAKER RECIPE**

[vc\_row][vc\_column][vc\_column\_text]This deliciously sweet strawberry ice cream recipe makes the perfect summer treat. Mix strawberry sauce with cream and strawberry pieces to create the most divine dessert! For a fabulous fruity finish drizzle with more strawberry sauce and chopped up strawberries for an added fruit fix![/vc\_column\_text][/vc\_column][/vc\_row]

#### **STEP FIVE**

Decorate with strawberry sauce and chopped strawberries

**CHECK OUT THECHILLFACTOR.COM FOR MORE RECIPES**