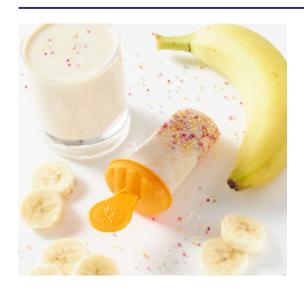

# BANANA SPRINKLE DELIGHT

#### 3-IN-1 FRUIT FACTORY RECIPE

[vc\_row][vc\_column][vc\_column\_text]Add extra bite to this delicious banana and cream delight by adding in sprinkles. For even more texture roll your finished lolly creation in extra sprinkles for a truly fabulous and colourful finish[/vc\_column\_text][/vc\_column][/vc\_row]

### INGREDIENTS

1 Ripe Banana diced into 1.2cm cubes

60ml Vanilla or Plain Yoghurt

100ml Milk

4 teaspoons of sprinkles (if making ice lollies)